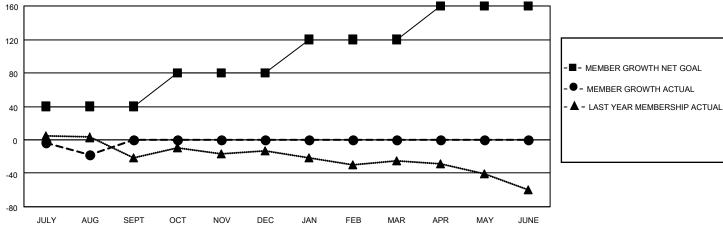

## District 27 D1

|               | Club          | s           |               | Members               |                        |                         |                                                    |  |
|---------------|---------------|-------------|---------------|-----------------------|------------------------|-------------------------|----------------------------------------------------|--|
|               | RESULTS FOR   | R 2020-2021 |               | RESULTS FOR 2020-2021 |                        |                         |                                                    |  |
| QUARTER       | NEW CLUB GOAL | NEW CLUBS   | DROPPED CLUBS | QUARTER MEMB          | BER GROWTH NET<br>GOAL | MEMBER GROWTH<br>ACTUAL | DROPPED<br>MEMBERS ACTUAL<br>(including transfers) |  |
| JULY/AUG/SEPT | 0             | 0           | 0             | JULY/AUG/SEPT         | 40                     | 15                      | 31                                                 |  |
| OCT/NOV/DEC   | 0             | 0           | 0             | OCT/NOV/DEC           | 40                     | 0                       | 0                                                  |  |
| JAN/FEB/MAR   | 0             | 0           | 0             | JAN/FEB/MAR           | 40                     | 0                       | 0                                                  |  |
| APR/MAY/JUNE  | 2             | 0           | 0             | APR/MAY/JUNE          | 40                     | 0                       | 0                                                  |  |